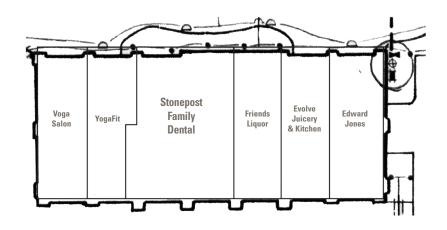

| Available Suites |         |  |
|------------------|---------|--|
| Suite #          | Sq. Ft. |  |
|                  |         |  |

| Available Suites |         |  |
|------------------|---------|--|
| Suite #          | Sq. Ft. |  |
| 13333            | 5,040   |  |