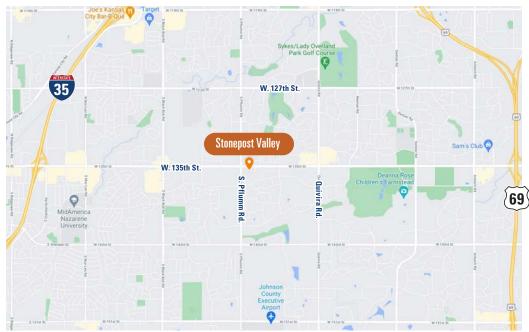

## **Property Highlights**

Stonepost Valley Retail is located at the southeast corner of 135th street and Pflumm Road. These first two commercial buildings are currently surrounded by 491 upscale apartments.

This mixed-use complex is platted for up to six more commercial buildings to serve the population growth of the area.

| Demographics             | 1 Mile    | 3 Miles   | 5 Miles   |
|--------------------------|-----------|-----------|-----------|
| Population (2021)        | 13,261    | 95,696    | 230,600   |
| Average Household Income | \$156,479 | \$128,776 | \$123,239 |
| Number of Households     | 4,479     | 34,934    | 86,987    |