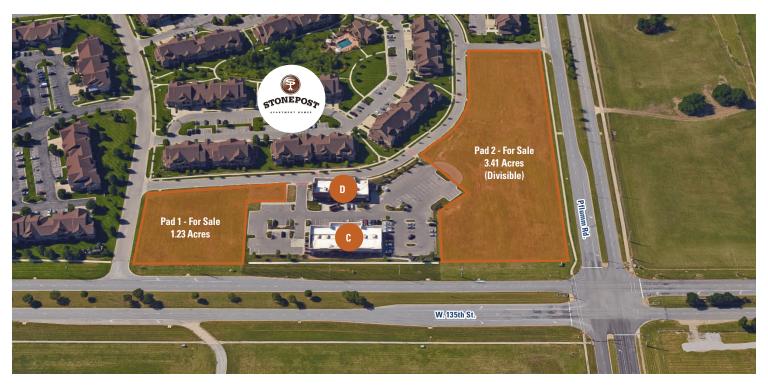

| Available Pads |       |  |
|----------------|-------|--|
| Pad            | Acres |  |
| 1              | 1.23  |  |
| 2              | 3.41  |  |