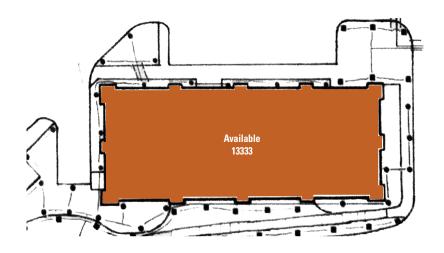

| Available Suites |         |  |
|------------------|---------|--|
| Suite #          | Sq. Ft. |  |
|                  |         |  |

| Available Suites |         |  |
|------------------|---------|--|
| Suite #          | Sq. Ft. |  |
| 13333            | 5,040   |  |